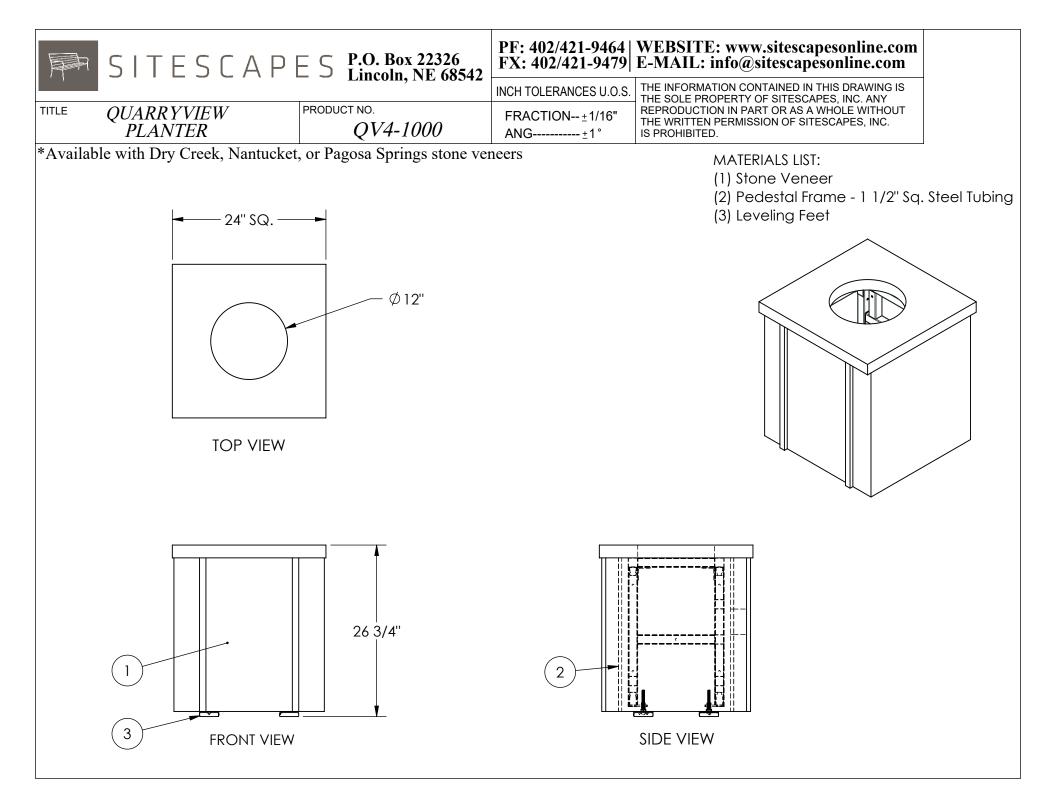

| FA    | SITESCAP                                                                                             | E S P.O. Box 22326<br>Lincoln, NE 68542 |                          | WEBSITE: www.sitescapesonline.com<br>E-MAIL: info@sitescapesonline.com                                     |  |
|-------|------------------------------------------------------------------------------------------------------|-----------------------------------------|--------------------------|------------------------------------------------------------------------------------------------------------|--|
|       |                                                                                                      |                                         | INCH TOLERANCES U.O.S.   | THE INFORMATION CONTAINED IN THIS DRAWING IS<br>THE SOLE PROPERTY OF SITESCAPES, INC. ANY                  |  |
| TITLE | $\begin{array}{c} QUARRYVIEW \\ PLANTER \\ able with Dry Creek, Nantucket, or Pagosa Sp \end{array}$ | QV4-1000                                | FRACTION±1/16"<br>ANG±1° | REPRODUCTION IN PART OR AS A WHÓLE WITHOUT<br>THE WRITTEN PERMISSION OF SITESCAPES, INC.<br>IS PROHIBITED. |  |
|       |                                                                                                      |                                         |                          |                                                                                                            |  |